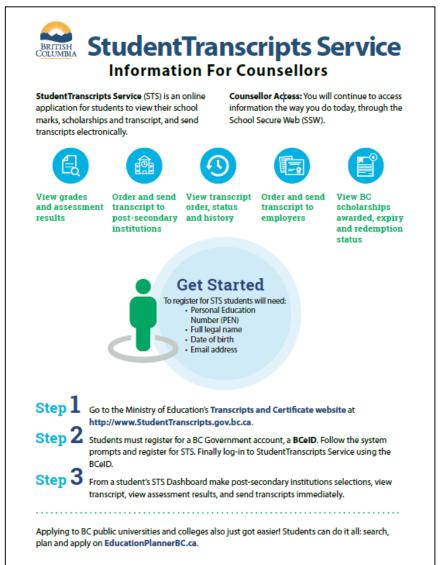

### **Poster for School Counsellors**

### Poster for Students

StudentTranscripts Service (STS) is an online application for students to view their school marks, transcripts, scholarships and send transcripts electronically to post secondary institutions and employers.