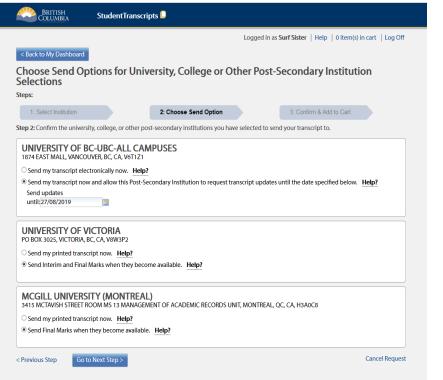

### **Choosing Information to go to PSIs**

#### **Choose Send Option**

Students can choose how they want to send their transcript to the post-secondary institutions they have selected; *note the delivery method is dependent on the Post-Secondary Institution.* Currently the defaults are set to:

- <u>NEW Send my transcript now and allow this Post</u> <u>Secondary Institution to request transcript updates until the</u> <u>date specified below</u>: XML transcript is sent immediately to PSI for downloading and updates can be requested by the PSI until the date shown.
- <u>Send interim and final marks when they are available</u>: interim marks are sent electronically in May and final marks are sent electronically in July. This option will only be displayed for current students and is not available to former students.
- <u>Send final marks when they are available</u>: displayed when the post-secondary institution only receives printed copies of transcripts; your final marks will be mailed in July